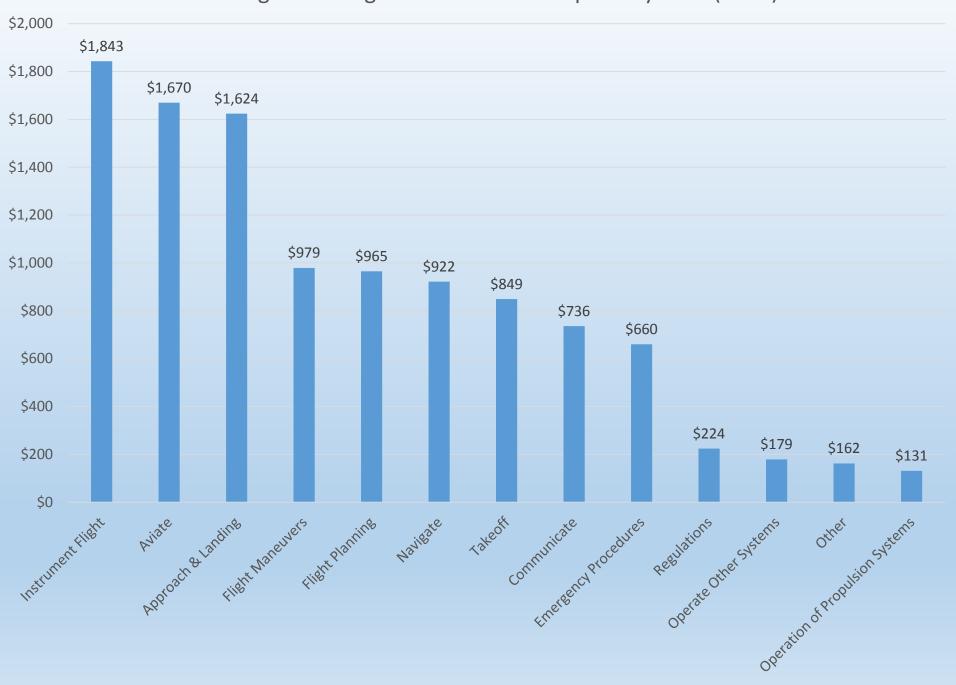

### Pilot Training Requirements

- Scope of Project
- Expected Outcomes
- Timeline
- Some Early Observations

Total Flight Training Costs for Each Competency Area (1995)

|   | Activity | Activity   | Duration        |          | #        | #        | #<br>Decead | #<br>Foiled | #<br>Doposto | Avg Oral |
|---|----------|------------|-----------------|----------|----------|----------|-------------|-------------|--------------|----------|
|   | Type     | Subtype    | Brief - Debrief | Activity | Attempts | Incmplts | Passed      | Failed      | Repeats      | Time     |
|   | Flight   | Dual       | 0.0 - 0.0       | 2.3      | 366      | 5        | 361         | 0           | 1            | 0.9      |
| 1 | Oral     | Normal     | 0.0 - 0.0       | 2.0      | 385      | 5        | 380         | 0           | 9            | 1.4      |
| 2 | Oral     | Normal     | 0.0 - 0.0       | 2.0      | 413      | 40       | 373         | 0           | 3            | 1.6      |
|   | Sim      | Dual       | 0.0 - 0.0       | 1.1      | 402      | 39       | 363         | 0           | 6            | 0.2      |
| 3 | Oral     | Normal     | 0.0 - 0.0       | 2.0      | 473      | 96       | 376         | 1           | 21           | 1.6      |
|   | Flight   | Dual       | 0.0 - 0.0       | 2.3      | 415      | 67       | 347         | 1           | 6            | 1.0      |
| 2 | Sim      | Dual       | 0.0 - 0.0       | 1.1      | 370      | 25       | 342         | 3           | 12           | 0.3      |
|   | Flight   | Dual       | 0.0 - 0.0       | 2.3      | 377      | 32       | 334         | 11          | 12           | 8.0      |
| 1 | Oral     | Normal     | 0.0 - 0.0       | 2.0      | 393      | 47       | 345         | 1           | 9            | 1.6      |
| 3 | Sim      | Dual       | 0.0 - 0.0       | 1.1      | 456      | 71       | 353         | 32          | 68           | 0.2      |
|   | Flight   | Dual       | 0.0 - 0.0       | 2.3      | 466      | 101      | 325         | 40          | 50           | 0.7      |
| 5 | Oral     | Normal     | 0.0 - 0.0       | 1.5      | 334      | 7        | 327         | 0           | 8            | 1.1      |
| ļ | Sim      | Dual       | 0.0 - 0.0       | 1.1      | 413      | 63       | 329         | 21          | 35           | 0.2      |
| 6 | Oral     | Normal     | 0.0 - 0.0       | 2.0      | 376      | 16       | 359         | 1           | 41           | 1.5      |
| j | Sim      | Dual       | 0.0 - 0.0       | 1.1      | 702      | 130      | 469         | 103         | 304          | 0.3      |
|   | Flight   | Dual       | 0.0 - 0.0       | 2.3      | 580      | 221      | 320         | 39          | 67           | 0.7      |
|   | Flight   | Dual       | 0.0 - 0.0       | 2.3      | 626      | 188      | 323         | 115         | 150          | 0.6      |
|   | Flight   | Dual       | 0.0 - 0.0       | 2.3      | 600      | 98       | 328         | 174         | 230          | 0.6      |
|   | Sim      | Check Ride | 0.0 - 0.0       | 1.1      | 382      | 4        | 309         | 69          | 68           | 0.3      |
| 7 | Oral     | Normal     | 0.0 - 0.0       | 2.0      | 325      | 5        | 320         | 0           | 4            | 1.3      |
| , | Sim      | Dual       | 0.0 - 0.0       | 1.1      | 359      | 20       | 326         | 13          | 30           | 0.2      |
|   | Flight   | Dual       | 0.0 - 0.0       | 2.3      | 505      | 72       | 338         | 95          | 137          | 0.6      |
| 3 | Oral     | Normal     | 0.0 - 0.0       | 3.0      | 522      | 180      | 332         | 10          | 24           | 1.9      |
| ) | Oral     | Normal     | 0.0 - 0.0       | 1.5      | 375      | 26       | 349         | 0           | 24           | 1.3      |
|   | Sim      | Dual       | 0.0 - 0.0       | 1.1      | 438      | 59       | 354         | 25          | 54           | 0.2      |