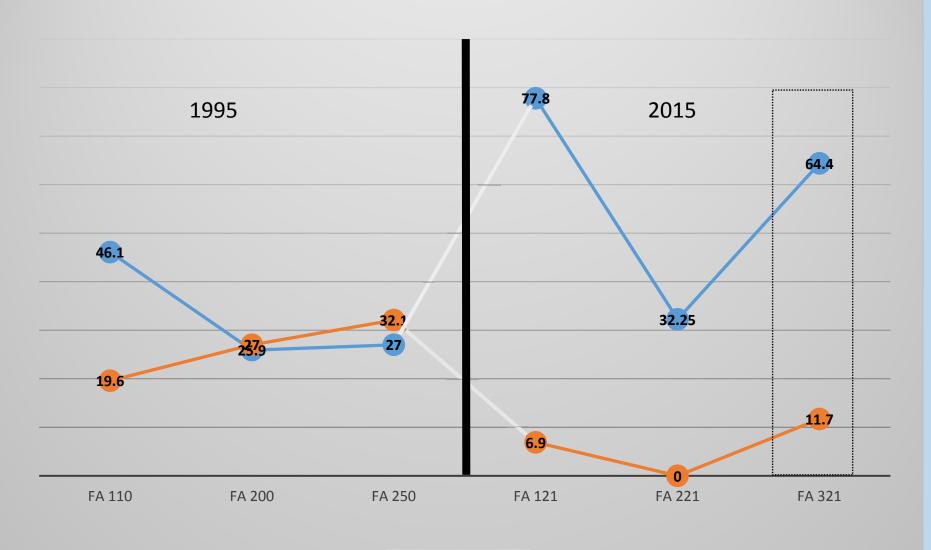

| 5        | 320         | 0           | 4            | 1.3      |
| , | Sim      | Dual       | 0.0 - 0.0       | 1.1      | 359      | 20       | 326         | 13          | 30           | 0.2      |
|   | Flight   | Dual       | 0.0 - 0.0       | 2.3      | 505      | 72       | 338         | 95          | 137          | 0.6      |
| 3 | Oral     | Normal     | 0.0 - 0.0       | 3.0      | 522      | 180      | 332         | 10          | 24           | 1.9      |
| ) | Oral     | Normal     | 0.0 - 0.0       | 1.5      | 375      | 26       | 349         | 0           | 24           | 1.3      |
|   | Sim      | Dual       | 0.0 - 0.0       | 1.1      | 438      | 59       | 354         | 25          | 54           | 0.2      |

#### **Comparison of Dual and Solo Flight Times**



→ Dual → Solo

#### 1995 vs 2015 Cost Comparison



## Total Training Time for Private Pilot by Area of Operation (2015) (Includes, Flight, FTD & Oral in hrs.\*)



<sup>\*</sup>Does not include time associated with Phase Checks 7.9 hours

### Meeting Your Expectations

Is the data useful?

What would you like to see?

• Level of fidelity needed?