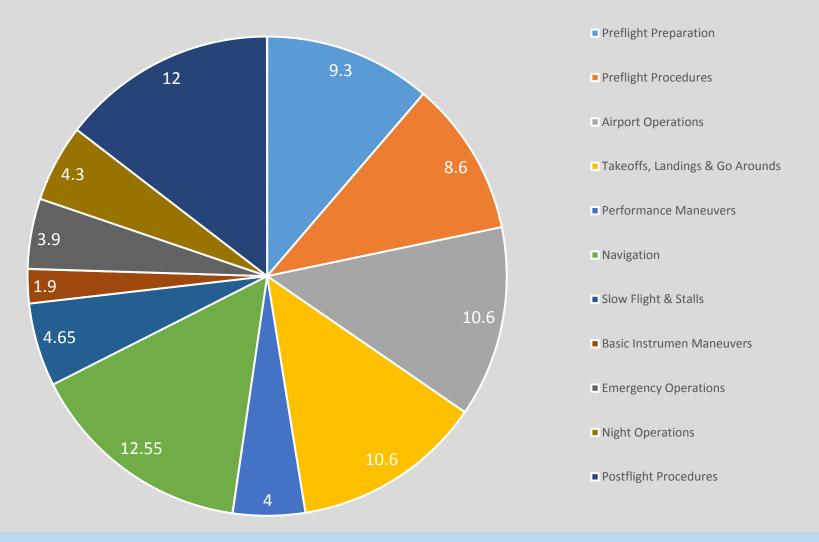

## Total Training Time for Private Pilot by Area of Operation (2015) (Includes, Flight, FTD & Oral in hrs.\*)

<sup>\*</sup>Does not include time associated with Phase Checks 7.9 hours