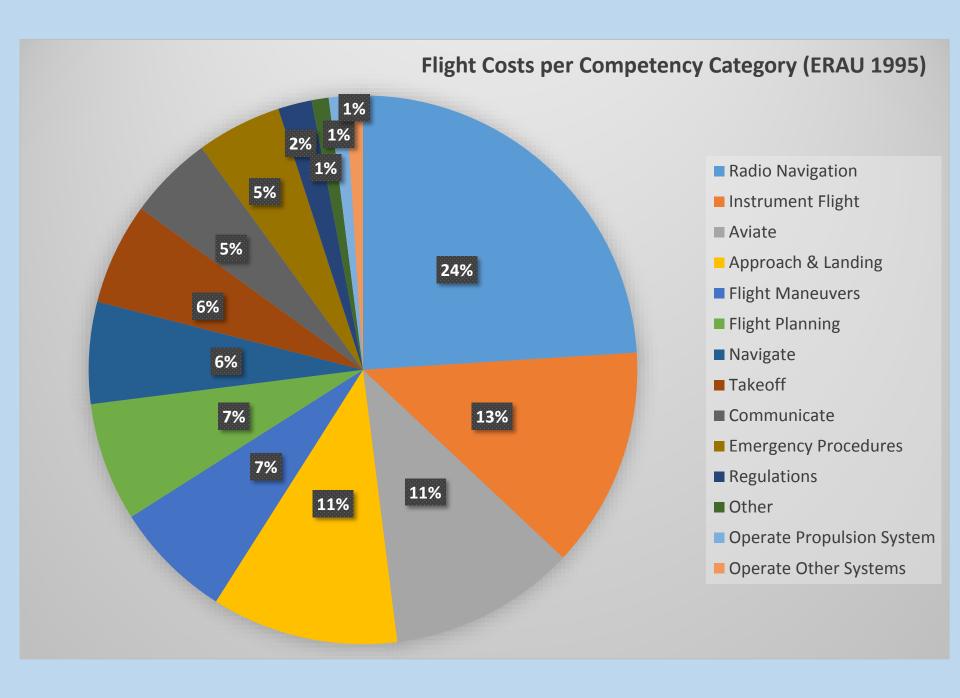

### Pilot Training Requirements

- Scope of Project
- Expected Outcomes
- Timeline
- Some Early Observations

Total Flight Training Costs for Each Competency Area (1995)

|   | Activity | Activity   | Duration        |          | #        | #        | #<br>Decead | #<br>Foiled | #<br>Doposto | Avg Oral |
|---|----------|------------|-----------------|----------|----------|----------|-------------|-------------|--------------|----------|
|   | Type     | Subtype    | Brief - Debrief | Activity | Attempts | Incmplts | Passed      | Failed      | Repeats      | Time     |
|   | Flight   | Dual       | 0.0 - 0.0       | 2.3      | 366      | 5        | 361         | 0           | 1            | 0.9      |
| 1 | Oral     | Normal     | 0.0 - 0.0       | 2.0      | 385      | 5        | 380         | 0           | 9            | 1.4      |
| 2 | Oral     | Normal     | 0.0 - 0.0       | 2.0      | 413      | 40       | 373         | 0           | 3            | 1.6      |
|   | Sim      | Dual       | 0.0 - 0.0       | 1.1      | 402      | 39       | 363         | 0           | 6            | 0.2      |
| 3 | Oral     | Normal     | 0.0 - 0.0       | 2.0      | 473      | 96       | 376         | 1           | 21           | 1.6      |
|   | Flight   | Dual       | 0.0 - 0.0       | 2.3      | 415      | 67       | 347         | 1           | 6            | 1.0      |
| 2 | Sim      | Dual       | 0.0 - 0.0       | 1.1      | 370      | 25       | 342         | 3           | 12           | 0.3      |
|   | Flight   | Dual       | 0.0 - 0.0       | 2.3      | 377      | 32       | 334         | 11          | 12           | 8.0      |
| 1 | Oral     | Normal     | 0.0 - 0.0       | 2.0      | 393      | 47       | 345         | 1           | 9            | 1.6      |
| 3 | Sim      | Dual       | 0.0 - 0.0       | 1.1      | 456      | 71       | 353         | 32          | 68           | 0.2      |
|   | Flight   | Dual       | 0.0 - 0.0       | 2.3      | 466      | 101      | 325         | 40          | 50           | 0.7      |
| 5 | Oral     | Normal     | 0.0 - 0.0       | 1.5      | 334      | 7        | 327         | 0           | 8            | 1.1      |
| ļ | Sim      | Dual       | 0.0 - 0.0       | 1.1      | 413      | 63       | 329         | 21          | 35           | 0.2      |
| 6 | Oral     | Normal     | 0.0 - 0.0       | 2.0      | 376      | 16       | 359         | 1           | 41           | 1.5      |
| j | Sim      | Dual       | 0.0 - 0.0       | 1.1      | 702      | 130      | 469         | 103         | 304          | 0.3      |
|   | Flight   | Dual       | 0.0 - 0.0       | 2.3      | 580      | 221      | 320         | 39          | 67           | 0.7      |
|   | Flight   | Dual       | 0.0 - 0.0       | 2.3      | 626      | 188      | 323         | 115         | 150          | 0.6      |
|   | Flight   | Dual       | 0.0 - 0.0       | 2.3      | 600      | 98       | 328         | 174         | 230          | 0.6      |
|   | Sim      | Check Ride | 0.0 - 0.0       | 1.1      | 382      | 4        | 309         | 69          | 68           | 0.3      |
| 7 | Oral     | Normal     | 0.0 - 0.0       | 2.0      | 325      | 5        | 320         | 0           | 4            | 1.3      |
| , | Sim      | Dual       | 0.0 - 0.0       | 1.1      | 359      | 20       | 326         | 13          | 30           | 0.2      |
|   | Flight   | Dual       | 0.0 - 0.0       | 2.3      | 505      | 72       | 338         | 95          | 137          | 0.6      |
| 3 | Oral     | Normal     | 0.0 - 0.0       | 3.0      | 522      | 180      | 332         | 10          | 24           | 1.9      |
| ) | Oral     | Normal     | 0.0 - 0.0       | 1.5      | 375      | 26       | 349         | 0           | 24           | 1.3      |
|   | Sim      | Dual       | 0.0 - 0.0       | 1.1      | 438      | 59       | 354         | 25          | 54           | 0.2      |