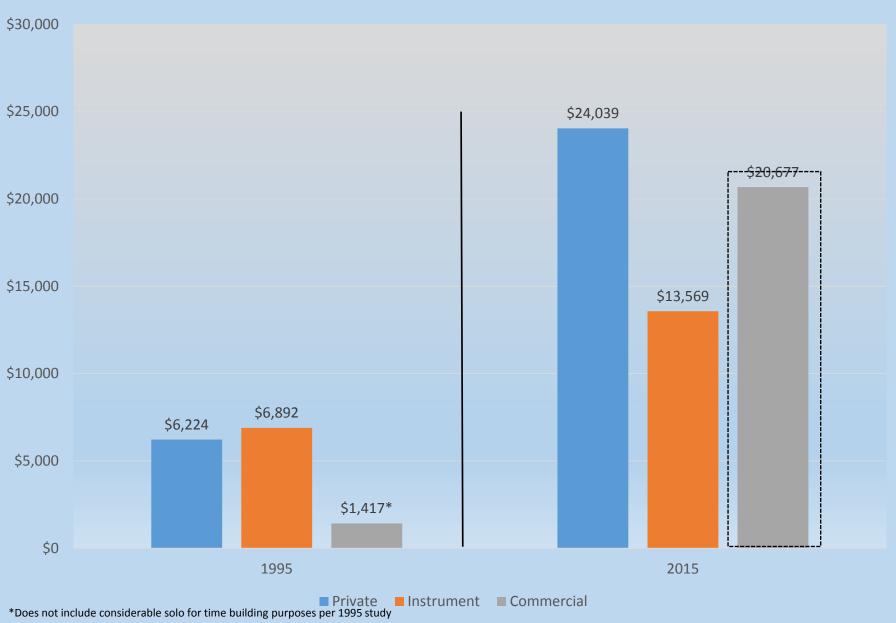

| 1.3      |
| , | Sim      | Dual       | 0.0 - 0.0       | 1.1      | 359      | 20       | 326         | 13          | 30           | 0.2      |
|   | Flight   | Dual       | 0.0 - 0.0       | 2.3      | 505      | 72       | 338         | 95          | 137          | 0.6      |
| 3 | Oral     | Normal     | 0.0 - 0.0       | 3.0      | 522      | 180      | 332         | 10          | 24           | 1.9      |
| ) | Oral     | Normal     | 0.0 - 0.0       | 1.5      | 375      | 26       | 349         | 0           | 24           | 1.3      |
|   | Sim      | Dual       | 0.0 - 0.0       | 1.1      | 438      | 59       | 354         | 25          | 54           | 0.2      |

#### **Comparison of Dual and Solo Flight Times**



→ Dual → Solo

#### 1995 vs 2015 Cost Comparison



## Total Training Time for Private Pilot by Area of Operation (2015) (Includes, Flight, FTD & Oral in hrs.\*)



<sup>\*</sup>Does not include time associated with Phase Checks 7.9 hours

### Meeting Your Expectations

Is the data useful?

What would you like to see?

• Level of fidelity needed?