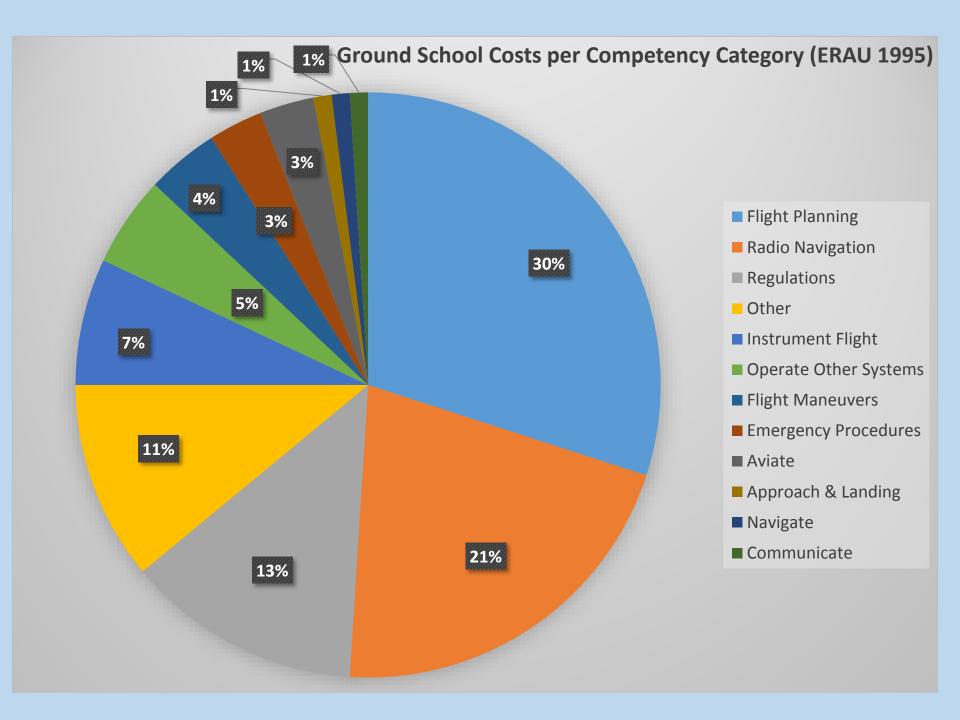

### Pilot Training Requirements

- Scope of Project
- Expected Outcomes
- Timeline
- Some Early Observations

Total Flight Training Costs for Each Competency Area (1995)

|   | Activity | Activity   | Duration        |          | #        | #        | #<br>Decead | #<br>Foiled | #<br>Doposto | Avg Oral |
|---|----------|------------|-----------------|----------|----------|----------|-------------|-------------|--------------|----------|
|   | Type     | Subtype    | Brief - Debrief | Activity | Attempts | Incmplts | Passed      | Failed      | Repeats      | Time     |
|   | Flight   | Dual       | 0.0 - 0.0       | 2.3      | 366      | 5        | 361         | 0           | 1            | 0.9      |
| 1 | Oral     | Normal     | 0.0 - 0.0       | 2.0      | 385      | 5        | 380         | 0           | 9            | 1.4      |
| 2 | Oral     | Normal     | 0.0 - 0.0       | 2.0      | 413      | 40       | 373         | 0           | 3            | 1.6      |
|   | Sim      | Dual       | 0.0 - 0.0       | 1.1      | 402      | 39       | 363         | 0           | 6            | 0.2      |
| 3 | Oral     | Normal     | 0.0 - 0.0       | 2.0      | 473      | 96       | 376         | 1           | 21           | 1.6      |
|   | Flight   | Dual       | 0.0 - 0.0       | 2.3      | 415      | 67       | 347         | 1           | 6            | 1.0      |
| 2 | Sim      | Dual       | 0.0 - 0.0       | 1.1      | 370      | 25       | 342         | 3           | 12           | 0.3      |
|   | Flight   | Dual       | 0.0 - 0.0       | 2.3      | 377      | 32       | 334         | 11          | 12           | 8.0      |
| 1 | Oral     | Normal     | 0.0 - 0.0       | 2.0      | 393      | 47       | 345         | 1           | 9            | 1.6      |
| 3 | Sim      | Dual       | 0.0 - 0.0       | 1.1      | 456      | 71       | 353         | 32          | 68           | 0.2      |
|   | Flight   | Dual       | 0.0 - 0.0       | 2.3      | 466      | 101      | 325         | 40          | 50           | 0.7      |
| 5 | Oral     | Normal     | 0.0 - 0.0       | 1.5      | 334      | 7        | 327         | 0           | 8            | 1.1      |
| ļ | Sim      | Dual       | 0.0 - 0.0       | 1.1      | 413      | 63       | 329         | 21          | 35           | 0.2      |
| 6 | Oral     | Normal     | 0.0 - 0.0       | 2.0      | 376      | 16       | 359         | 1           | 41           | 1.5      |
| j | Sim      | Dual       | 0.0 - 0.0       | 1.1      | 702      | 130      | 469         | 103         | 304          | 0.3      |
|   | Flight   | Dual       | 0.0 - 0.0       | 2.3      | 580      | 221      | 320         | 39          | 67           | 0.7      |
|   | Flight   | Dual       | 0.0 - 0.0       | 2.3      | 626      | 188      | 323         | 115         | 150          | 0.6      |
|   | Flight   | Dual       | 0.0 - 0.0       | 2.3      | 600      | 98       | 328         | 174         | 230          | 0.6      |
|   | Sim      | Check Ride | 0.0 - 0.0       | 1.1      | 382      | 4        | 309         | 69          | 68           | 0.3      |
| 7 | Oral     | Normal     | 0.0 - 0.0       | 2.0      | 325      | 5        | 320         | 0           | 4            | 1.3      |
| , | Sim      | Dual       | 0.0 - 0.0       | 1.1      | 359      | 20       | 326         | 13          | 30           | 0.2      |
|   | Flight   | Dual       | 0.0 - 0.0       | 2.3      | 505      | 72       | 338         | 95          | 137          | 0.6      |
| 3 | Oral     | Normal     | 0.0 - 0.0       | 3.0      | 522      | 180      | 332         | 10          | 24           | 1.9      |
| ) | Oral     | Normal     | 0.0 - 0.0       | 1.5      | 375      | 26       | 349         | 0           | 24           | 1.3      |
|   | Sim      | Dual       | 0.0 - 0.0       | 1.1      | 438      | 59       | 354         | 25          | 54           | 0.2      |