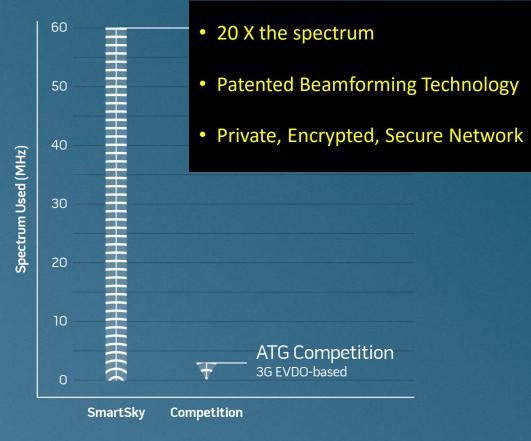

## NASA On-Demand Mobility and Emerging Aviation Technology Roadmapping Workshop

Ryan Stone, President

March 9, 2016





SmartSky 4G, the first 4G ATG network, takes flight this year, enabling an authentic office-like internet experience, for as low as 18 cents/MB!

Bi-directional, High Bandwidth + Low Latency +

<u>Affordable</u>



Phone calls. Texts.



Receive & Send large files.



Web. News. Sports. Social Media. Movies.



Video calls. Conference calls. Webinars.



**Enhance cockpit** connectivity & applications.



# WHY IS SMARTSKY BETTER?







# Coverage Plan above 10,000'



SmartSky's engineering team designed our network to typically deliver a rich, 4G inflight connectivity experience. SmartSky cannot guarantee service availability within this map of its planned U.S. coverage area. Actual service, quality and availability (including initiation, validation and maintenance of an inflight connection) can be affected by signal strength, aircraft and network traffic volume, service outages, network changes, site rollout sequencing, governmental regulatory changes and other conditions.



## SmartSky 4G – Beta Network Test Bed











## SmartSky 4G Aircraft Antennas











### BEST IN CLASS WEATHER TOOLS







**4DAero**, an extremely intuitive EFB application built upon the Panasonic 4D Weather platform, provides a vi