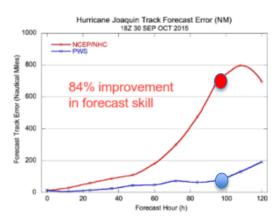

### PWS FORECASTS CRUSH THE STATUS QUO

### **Hurricane Joaquin**

2016 Panasonic Avionics Corp.

**Panasonic Weather Solutions** 

January 12, 2016