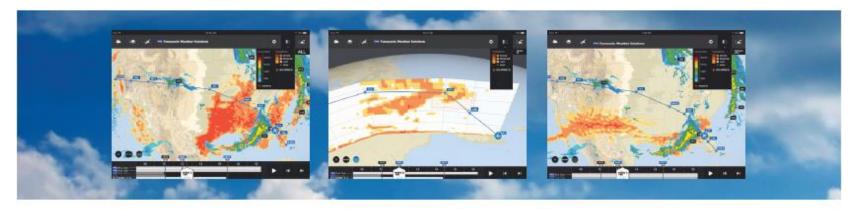

### BEST IN CLASS WEATHER TOOLS

**4DAero**, an extremely intuitive EFB application built upon the Panasonic 4D Weather platform, provides a visual display of the planned flight route synchronized in time and space with forecasted weather and other aviation hazards. Our proprietary forecasting skillset allows us to deliver the most accurate weather forecast available, giving pilots unprecedented situational awareness to optimize strategic flight planning and real-time, in-flight tactical navigation decision making.

4DAero in-flight updates are facilitated by the high bandwidth from a real-time SmartSky 4G connection!

### PWS FORECASTS CRUSH THE STATUS QUO

### **Hurricane Joaquin**

2016 Panasonic Avionics Corp.

**Panasonic Weather Solutions** 

January 12, 2016